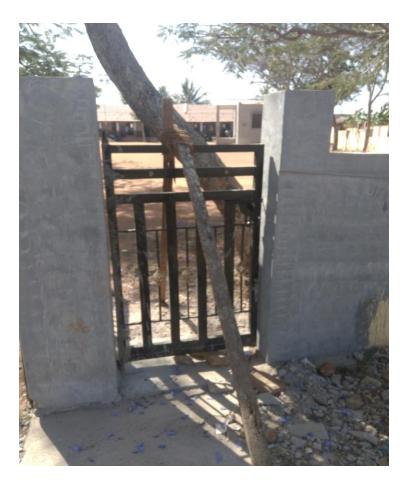

• On the same day we have also reinstated the side gate at the entrance which was not in service. We have repaired the gate and carried out some concrete work.

• On 02/02/2017, the School Name board at the front repaired and rewritten has fixed in Scholl campus