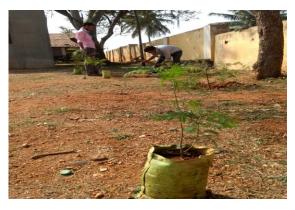

## A Brief report on the Activities conducted at Government High School, Harohalli, Mysore

• On 06-01-2017 the HOD and Staff members of Mechanical Engineering Department planted 50 numbers of various types of Plants inside the School campus. The saplings were brought from a nursery at Rangasamudra near Bannur.