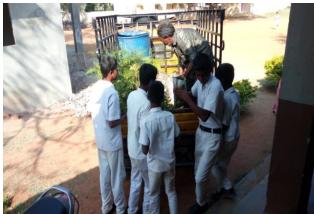

## A Brief report on the Activities conducted at Government High School, Harohalli, Mysore

• On 06-01-2017 the HOD and Staff members of Mechanical Engineering Department planted 50 numbers of various types of Plants inside the School campus. The saplings were brought from a nursery at Rangasamudra near Bannur.