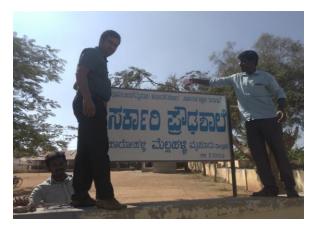

• On the same day we have also reinstated the side gate at the entrance which was not in service. We have repaired the gate and carried out some concrete work.

• On 02/02/2017, the School Name board at the front repaired and rewritten has fixed in Scholl campus