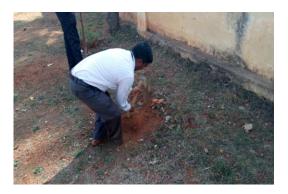

## A Brief report on the Activities conducted at Government High School, Harohalli, Mysore

• On 06-01-2017 the HOD and Staff members of Mechanical Engineering Department planted 50 numbers of various types of Plants inside the School campus. The saplings were brought from a nursery at Rangasamudra near Bannur.