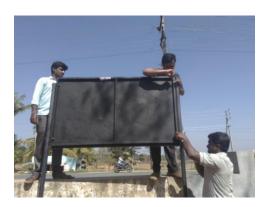

• On the same day we have also reinstated the side gate at the entrance which was not in service. We have repaired the gate and carried out some concrete work.

• On 02/02/2017, the School Name board at the front repaired and rewritten has fixed in Scholl campus