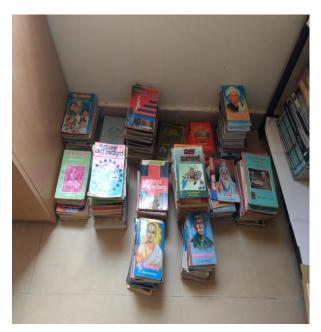

• Class rooms, Head master room, Library, Kitchen Boards are also ready to be installed.

• Shortly we are planning to set up a Library by donating a Book rack, a Study table (made from the materials availed from the college scrap yard) and about 500 Books which were donated by the staff members of the department.