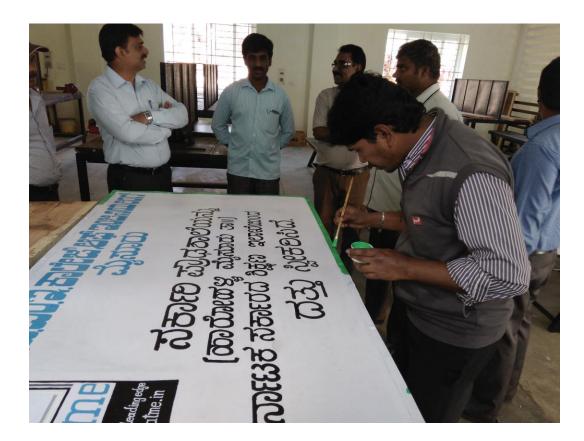

• Another Name board fabricated in the department by our non teaching staff members mentioning the Adoption of the School by ATME College of Engineering is also ready to be installed next to the School name board at the front.